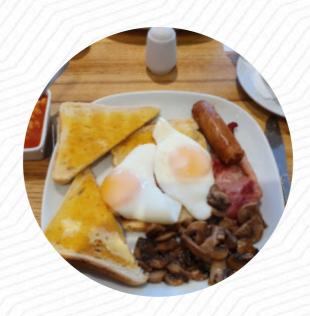

## **Retro Coffee Shop Menu**

https://menuweb.menu United Kingdom, Rushmoor +441252517125 - http://www.facebook.com/Retro-Coffee-Shop-Ltd-194619254003305/

Here you can find the <u>menu</u> of Retro Coffee Shop in Rushmoor. At the moment, there are 18 dishes and drinks on the menu. Come relax and enjoy a friendly atmosphere in our coffee shop with constantly changing retro themes. Our menu includes a full breakfast selection, as well as paninis, toasties, baguettes, burgers, hot dogs, soup, and more for lunch. Indulge in our popular coffees, delicious snacks, and tempting cakes, all served by our courteous staff. We welcome children and offer high chairs and baby changing facilities. Free wifi is available for customers, and we accept payment cards. Serving the community since 2007.