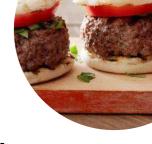

# These Types Of Dishes Are Being Served

**SOUP** 

**TOSTADAS** 

**BURGER** 

**FISH** 

**PANINI** 

**QUESADILLAS** 