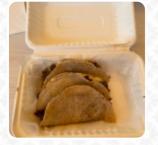

# These Types Of Dishes Are Being Served

**SOUP** 

**TOSTADAS** 

**BURGER** 

**FISH** 

**PANINI** 

**QUESADILLAS** 