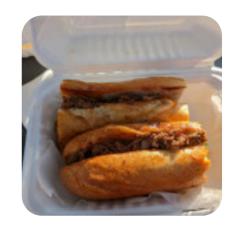

here are highlighted as pluses. Ultimately, Terminal 2 has the potential to enhance travel experiences, but it requires improvements in food variety, service quality, and accessibility to ensure every guest feels valued and catered to.

# **Dublin Airport Terminal 2 Menu**



### **Sandwiches**

**CALIFORNIA SANDWICH** 

#### **Drinks**

**DRINKS** 

### **Sauces**

**GUACAMOLE** 

## **Restaurant Category**

**MEXICAN** 

## **Mexican Dishes**



## **Ingredients Used**

**CORNED BEEF** 

**BEEF** 

**ONION** 

# These Types Of Dishes Are Being Served

**SOUP** 

**TOSTADAS** 

**BURGER** 

**FISH** 

**PANINI** 

**QUESADILLAS** 

# **Dublin Airport Terminal 2**

Dublin Airport Terminal 2, T1 Service Yard Road, Swords, County Dublin, Ireland

**Opening Hours:** 

Made with menuweb.menu