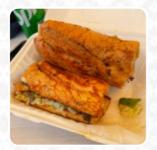

### **Sandwiches**

**CALIFORNIA SANDWICH** 

# These Types Of Dishes Are Being Served

**SOUP** 

**TOSTADAS** 

**BURGER** 

**FISH** 

**PANINI** 

**QUESADILLAS** 