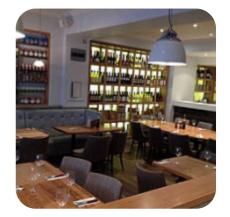

## Wildwood Menu

https://menuweb.menu 275-277 High Road, Epping Forest, United Kingdom +442085021920 - http://www.facebook.com/Wildwood-714775581994736/?ref=br\_rs

On this homepage, you can find the **complete menu of Wildwood** from Epping Forest. Currently, there are **16** courses and drinks up for grabs. Wildwood has long been a cherished dining destination, known for its diverse menu and attentive staff. While many patrons have enjoyed delicious meals and friendly service, recent experiences have raised concerns. Overcrowding and cramped seating led to discomfort during busy times, detracting from the overall atmosphere. Patrons praised the quality of dishes like burgers and cheesesteaks but noted issues with burnt food under pressure. Despite these setbacks, many guests still appreciated the staff's efforts and the restaurant's vibrant setting. Wildwood remains a popular choice—but with room for improvement, particularly in handling peak hours.