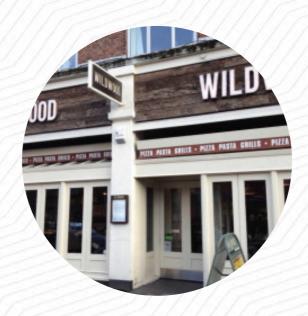

## Wildwood Menu

https://menuweb.menu 275-277 High Road, Epping Forest, United Kingdom +442085021920 - http://www.facebook.com/Wildwood-714775581994736/?ref=br\_rs

On this homepage, you can find the **complete menu of Wildwood** from Epping Forest. Currently, there are **16** courses and drinks up for grabs. Wildwood has long been a cherished dining destination, known for its diverse menu and attentive staff. While many patrons have enjoyed delicious meals and friendly service, recent experiences have raised concerns. Overcrowding and cramped seating led to discomfort during busy times, detracting from the overall atmosphere. Patrons praised the quality of dishes like burgers and cheesesteaks but noted issues with burnt food under pressure. Despite these setbacks, many guests still appreciated the staff's efforts and the restaurant's vibrant setting. Wildwood remains a popular choice—but with room for improvement, particularly in handling peak hours.

## Wildwood

275-277 High Road, Epping Forest, United Kingdom

**Opening Hours:** 

Made with menuweb.menu