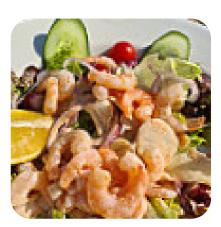

#### These Types Of Dishes Are Being Served

SALAD FISH ROAST BEEF

MUSSELS

LAMB BURGER

Made with menuweb.menu