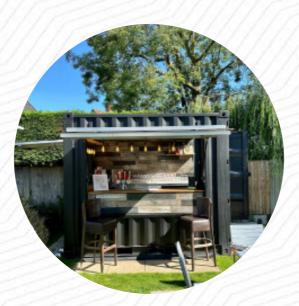

#### **Restaurant Category**

BAR

# **Queens Head**

United Kingdom, Epping Forest

**Opening Hours:** Sunday 12:00-19:00 Wednesday 12:00-23:00 Thursday 12:00-23:00 Friday 12:00-23:00 Saturday 12:00-23:00