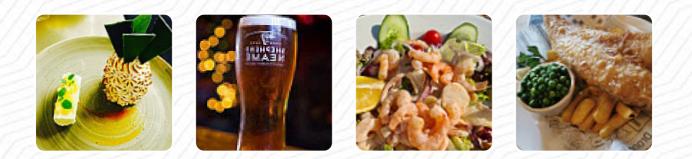

## **Queens Head Menu**

<u>https://menuweb.menu</u> United Kingdom, Epping Forest +441277899231 - http://www.queensheadfyfield.co.uk



On this site, you can find the **complete** <u>menu</u> of **Queens Head** from Epping Forest. Currently, there are **16** menus and drinks up for grabs.

# **Queens Head Menu**

#### **Fish Dishes**

FISH & CHIPS

### Drinks

BEER

# Schnitzel

SCHNITZEL

### Dessert

STICKY TOFFEE PUDDING

## **Chicken Wings**

WINGS

#### **Restaurant Category**

BAR

# **Queens Head**

United Kingdom, Epping Forest

**Opening Hours:** Sunday 12:00-19:00 Wednesday 12:00-23:00 Thursday 12:00-23:00 Friday 12:00-23:00 Saturday 12:00-23:00



# Ingredients Used

SCALLOPS PORK MEAT BEEF MUSHROOMS

#### These Types Of Dishes Are Being Served



SALAD FISH ROAST BEEF

MUSSELS

LAMB BURGER

Made with menuweb.menu