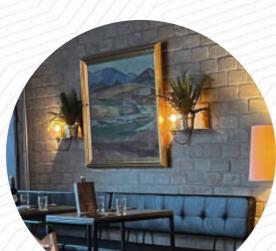

## Glass Resturant Menu

https://menulist.menu Moldetorget, Torget 1, 6413 Molde, Norway https://www.glassmolde.no

A complete <u>menu</u> of Glass Resturant from <u>Molde</u> covering all **17** menus and drinks can be found here on the food list. For seasonal or weekly deals, please get in touch via phone or use the contact details provided on the website. What <u>User</u> likes about Glass Resturant:

beautiful environment on the water with excellent service and delicious fish soup. there is also an extensive beer and apple wine as well as wine selection. great place to stop on the way back to our cruise ship! <a href="read more">read more</a>. The rooms in the restaurant are wheelchair accessible and can also be used with a wheelchair or physical disabilities, Depending on the weather conditions, you can also sit outside and eat. WiFi is available free of charge. Various <a href="fine-seafood menus">fine-seafood menus</a> are offered by the Glass Resturant from Molde, Don't miss the chance to have the tasty <a href="pizza">pizza</a>, prepared straight out from the oven in an traditional way. As a rule, most **menus are prepared in the shortest time for you** and served, and you can expect typical Italian cuisine with classics like <a href="pizza">pizza</a> and pasta.