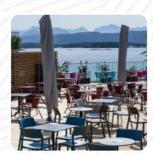

beautiful environment on the water with excellent service and delicious fish soup. there is also an extensive beer and apple wine as well as wine selection. great place to stop on the way back to our cruise ship! <a href="read more">read more</a>. The rooms in the restaurant are wheelchair accessible and can also be used with a wheelchair or physical disabilities, Depending on the weather conditions, you can also sit outside and eat. WiFi is available free of charge. Various <a href="fine-seafood menus">fine-seafood menus</a> are offered by the Glass Resturant from Molde, Don't miss the chance to have the tasty <a href="pizza">pizza</a>, prepared straight out from the oven in an traditional way. As a rule, most **menus are prepared in the shortest time for you** and served, and you can expect typical Italian cuisine with classics like <a href="pizza">pizza</a> and pasta.

# Glass Resturant

Moldetorget, Torget 1, 6413 Molde, Norway Opening Hours: Tuesday 04:00-21:30 Wednesday 04:00-21:30 Thursday 04:00-21:30 Friday 04:00-22:00 Saturday 02:00-22:00 Sunday 03:00-20:30