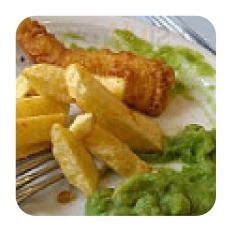

home.

# Poppies Fish Chips Menu



#### Main courses

**CALAMARI** 

### Side dishes

**SCAMPI** 

## Starters & Salads

**POTATOE CHIPS** 

## **Fingerfood**

**CALAMARES** 

## Soft drinks

**LEMONADE** 

#### Drinks

**DRINKS** 

## Restaurant Category

**AMERICANA** 

#### Fish dishes

**FISH** 

**FISH AND CHIPS** 

#### Starters

**SEAFOOD PLATTER** 

**TARTARE** 

# These types of dishes are being served

**SALAD** 

**FISH** 

## Ingredients Used

**HALIBUT** 

**HADDOCK** 

**SAUSAGE** 

**SEAFOOD** 

# Poppies Fish Chips Menu



# Poppies Fish Chips

Unit SP4C, Old Spitalfields Market, London I-E1 6EW, United Kingdom Opening Hours: Monday 11:00 -23:00 Tuesday 11:00 -23:00 Wednesday 11:00 -23:00 Thursday 11:00 -23:00 Friday 11:00 -23:30 Saturday 11:00 -23:30 Sunday 11:00 -22:30