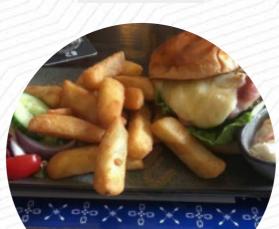

new owners, new menu, absolutely fantastic! the new owners are a nice, friendly, welcoming couple and eating was delicious. made at home, freshly cooked and cheap, I would recommend the park to everyone. <a href="read more">read more</a>. If you want to have a drink after work and hang out with friends, The Park Inn from <a href="Accrington">Accrington</a> is a good bar, Of course, you also have to try the tasty burgers, that come with sides like fries, salads, or wedges provided. In this restaurant there is also an comprehensive selection of <a href="coffee and tea specialties">coffee and tea specialties</a> not to forget, In addition, the cocktail menu that is offered in this established eatery is impressive. It offers a wide diversity of beers from the region and the whole world.

# These types of dishes are being served

**LAMB** 

**TUNA STEAK** 

**FISH** 

**BURGER** 

**SALAD** 