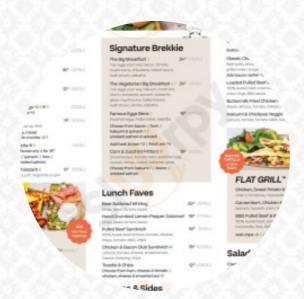

## The Coffee Club Café Menu

https://menuweb.menu 87 Baylis St, Wagga Wagga NSW 2650, Australia https://www.coffeeclub.com.au