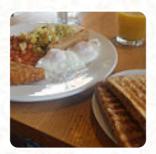

# These Types Of Dishes Are Being Served

LAMB
CHICKEN
ICE CREAM

**SALAD** 

**FISH** 

**BURGER** 