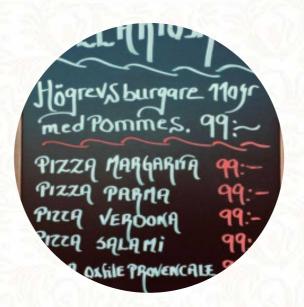

## **Brasserie Stationen Lerum Meny**

https://menyweb.menu Stationsvägen 17, 443 30 Lerum, Sweden http://www.brasseriestationen.se/







## **Brasserie Stationen Lerum Meny**



Förrätter

**KULEN** 

Varmrätter

**LÄNDSTYCKE** 

Sidorätter

**ROSTAD POTATIS** 

**Schnitzel** 

**SCHNITZEL** 

Wrap

**DEN ITALIENSKA WRAP** 

Varma Drycker

**KAFFE** 

Restaurangkategori

**ITALIENSKA** 

Använda Ingredienser

VITLÖK



SMÖR POTATIS

NÖTKÖTT OST

Dessa Typer Av Rätter Serveras

**SALLAD** 

**PASTA** 

KÖTT

**TONFISKBIFF** 

**PIZZA** 

## **Brasserie Stationen Lerum**

Stationsvägen 17, 443 30 Lerum, Sweden Öppettider:

Onsdag 15:00-22:00 Torsdag 11:30-22:00 Fredag 11:30-23:00 Lördag 15:00-23:00 Söndag 15:00-21:00

Tillverkad med <u>menyweb.menu</u>