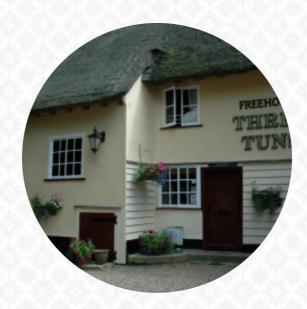

## The Three Tuns Menu

https://menulist.menu
United Kingdom, East Hertfordshire
(+44)1763289405,(+44)1763289000 - https://www.facebook.com/profile.php?
id=100095564191154

A <u>comprehensive menu of The Three Tuns</u> from East Hertfordshire covering all 15 meals and drinks can be found here on the menu. For **changing offers**, please get in touch via phone or use the contact details provided on the website. What <u>breweruk</u> likes about The Three Tuns:

Great welcome at this excellent pub from the friendly hosts Jodie and George. We arrived one minute before 2pm after a 7.5 mile walk not realising the kitchen was about to close, but it was no problem for our hosts who were only too happy to prepared us a delicious meal which I washed down with a superb pint of Timothy Taylors best. It's our third visit to this lovely pub and it's been a great experience each time. R... read more. As a customer, you can use the WLAN of the establishment free of charge, And into the accessible spaces also come visitors with wheelchairs or physiological disabilities. If the weather conditions are right, you can also have something to eat outside. Various delicious seafood courses are provided by the The Three Tuns from East Hertfordshire, In addition, the sweet desserts of the establishment shine not only in the eyes of the little guests. You can also relax at the bar after the meal (or during it) and enjoy a alcoholic or non-alcoholic drink.