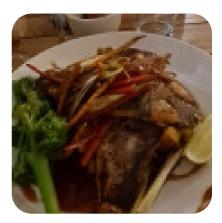

#### These Types Of Dishes Are Being Served

LAMB SALAD FISH MEAT TOSTADAS PIZZA