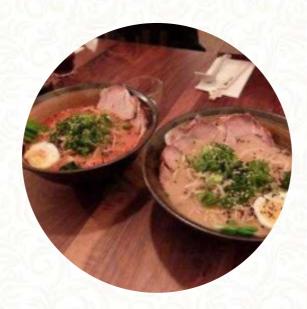

I had a japanese beer, edamame as a starter and a ramen with chef's selection toppings. The food was soooo good, nothing to fault. Service was also very good, they came to my table regularly to inquire whether everything was good. The waiter who brought me the ramen also asked if I needed a tissue to protect my clothes. I also appreciate the tip machine from Spirited away. <a href="read-more">read more</a>. A visit to Umamido Sainte-catherine becomes even more rewarding due to the extensive diversity of **coffee and tea specialties**, On the menu there are also several Asian dishes. Umamido Sainte-catherine uses a lot of fresh vegetables, fish and meat for its **healthy Japanese cuisine**, Besides, the inventive blend of different dishes with new and sometimes adventurous products is appreciated by the customers - a beautiful case of Asian Fusion.

Noodle

**RAMEN** 

Hot drinks

**TEA** 

**Drinks** 

**DRINKS** 