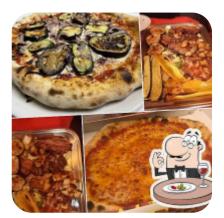

#### Pasta

SPAGHETTI ALLA CARBONARA

Pizza Pizzamargherita

Antipasti E Insalate

ANTIPASTO

Vino

VINO DELLA CASA

Specialità Italiane

#### Questi Tipi Di Piatti Vengono Serviti

CARNE PASTA SPAGHETTI TAGLIATELLE MINESTRA PESCARE

PIZZA