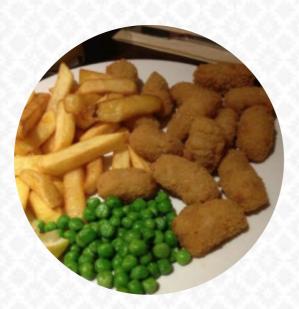

#### Pear Tree Menu

<u>https://menulist.menu</u> Grimsby Road, North East Lincolnshire, United Kingdom +441472601092



A **comprehensive** <u>menu</u> of **Pear Tree** from North East Lincolnshire covering all **7** meals and drinks can be found here on the menu. For *changing offers*, please get in touch via phone or use the contact details provided on the website. What <u>User</u> likes about Pear Tree:

Was taken here by our son for Mother's Day. It was busy, with a few big tables, however the whole experience was fabulous. The staff were extremely efficient and the food was hot and really well cooked. Would highly recommend. <u>read more</u>. What <u>User</u> doesn't like about Pear Tree:

Mac and cheese 6 quid and was the size of the rim of a pint glass, poor value for money and