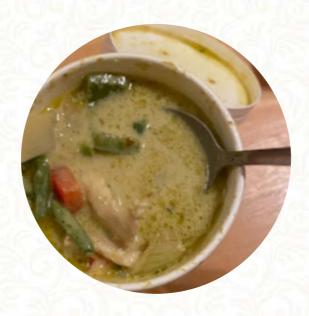

### Camile Thai Menu

https://menuweb.menu Unit 2, Swords, Ireland +35318138222 - http://www.camile.ie/









Here you can find the menu of Camile Thai in Swords. At the moment, there are 16 menus and drinks on the food list. Camile continues to be a beloved dining choice for many, particularly for its signature dishes like green curry, adored for its perfect balance of flavors. While loyal customers often praise the quality, consistency seems to fluctuate. Complaints about erratic food quality and delivery issues have emerged, contrasting with glowing reviews highlighting excellent service and fresh, flavorful meals. Some diners laud the restaurant's vegetarian options and welcoming atmosphere, with staff often going above and beyond to enhance the experience. Despite recent disapp