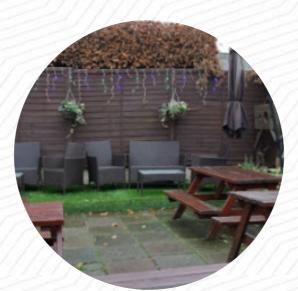

## The Load Of Hay Menu

https://menuweb.menu 207 Pinner Road, Watford, United Kingdom +441923441113 - http://www.loadofhay.co.uk

Here you can find the <u>menu</u> of The Load Of Hay in <u>Watford</u>. At the moment, there are **15** menus and drinks on the food list. Nestled in a cozy corner, this pub offers a mixed but ultimately inviting experience. While some recent visits highlighted inconsistencies in food quality and ambiance, the friendly staff and warm atmosphere shone through. Patrons appreciate its LGBT-friendly vibe and charming beer garden, making it a nostalgic spot for many. The food, especially the Sunday roast and fish and chips, received praise for its quality and homely feel. Despite some concerns about noise and dated decor, this establishment remains a beloved community hub, with potential for lively weekends and delightful meals, particularly from its renowned pizza chef.