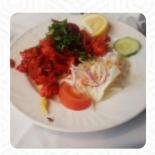

## The New Shalimar Menu

https://menuweb.menu 100, Cheshire East, United Kingdom +441625435400,+441625614734 - https://thenewshalimar.co.uk

On this webpage, you can find the **complete** menu of **The New Shalimar** from Cheshire East. Currently, there are **16** meals and drinks up for grabs. Shalimar Indian Restaurant in Macclesfield has garnered a reputation for both dining in and takeaways. While many patrons celebrate the rich flavors and generous portions, recent feedback highlights inconsistencies in the quality of some dishes, with complaints about blandness and varying meat portions. Despite these concerns, loyal customers praise the staff's friendliness and the restaurant's vibrant atmosphere. Special mentions include the Nepalese dishes and standout starters, such as scallops. Notably, the Sunday evening offer remains a popular choice. Overall, Shalimar is a beloved spot, though some onlookers hope for a return to previous culinary excellence.