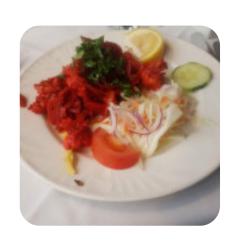

## The New Shalimar Menu

https://menuweb.menu 100, Cheshire East, United Kingdom +441625435400,+441625614734 - https://thenewshalimar.co.uk

On this webpage, you can find the **complete** menu of **The New Shalimar** from Cheshire East. Currently, there are **16** meals and drinks up for grabs. Shalimar Indian Restaurant in Macclesfield has garnered a reputation for both dining in and takeaways. While many patrons celebrate the rich flavors and generous portions, recent feedback highlights inconsistencies in the quality of some dishes, with complaints about blandness and varying meat portions. Despite these concerns, loyal customers praise the staff's friendliness and the restaurant's vibrant atmosphere. Special mentions include the Nepalese dishes and standout starters, such as scallops. Notably, the Sunday evening offer remains a popular choice. Overall, Shalimar is a beloved spot, though some onlookers hope for a return to previous culinary excellence.