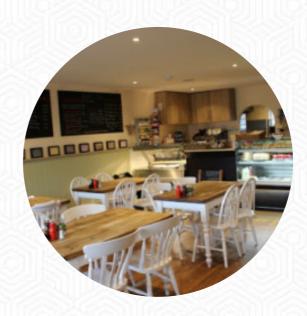

## The Old Mill Menu

https://menulist.menu
68 High Street, Bracknell Forest, United Kingdom
+441252874389 - https://www.facebook.com/thenewoldmillcafe/

Here you can find the menu of The Old Mill in Bracknell Forest. At the moment, there are 15 dishes and drinks on the food list. You can inquire about **changing offers** via phone. What <u>User</u> likes about The Old Mill: had a nice mushroom omelette freshly cooked and beautiful. service and price-performance ratio super, this place is always busy breakfast and lunchtime, can not wait for my next visit. <u>read more</u>. The restaurant also offers the possibility to sit outside and eat in nice weather. A visit to The Old Mill is particularly valuable due to the extensive selection of **coffee and tea specialties**, here they serve a comprehensive brunch for breakfast.

## The Old Mill

68 High Street, Bracknell Forest, United Kingdom Opening Hours: Sunday 8:30-14:30 Monday 7:00-16:00 Tuesday 7:00-16:00 Wednesday 7:00-16:00 Thursday 7:00-16:00 Friday 7:00-16:00 Saturday 7:00-15:00 **≥**gallery image