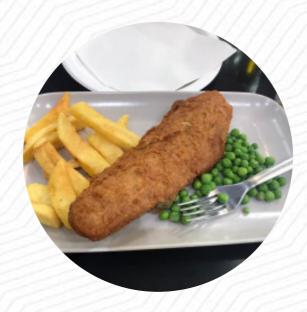

## Mister Pumpernink Menu

https://menuweb.menu 116 Holland Park Av, Kensington and Chelsea, United Kingdom +447544799197,+442072213380 - http://mrpumpernink.com/









Here you can find the menu of Mister Pumpernink in Kensington and Chelsea. At the moment, there are 15 courses and drinks on the card. Nestled by Holland Park Station, this cozy café offers a delightful escape from larger chains with its freshly baked pizzas and flavorful pasta dishes. Patrons rave about the substantial breakfast and lunch options, complemented by friendly service. While the atmosphere is inviting, some suggest it could use a splash of color and personality. However, there are concerns over inconsistencies with food temperature and staff interactions. As the café continues to evolve, it remains a pop