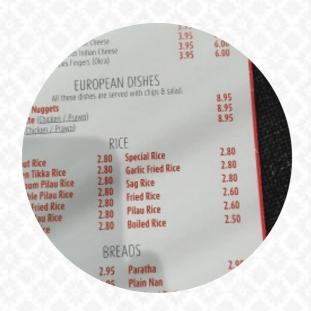

### Chennai Lounge Indian Menu

<u>https://menulist.menu</u> Kidderminster Rd, Bromsgrove, UK B61 9DX, United Kingdom +441527872639 - http://www.chennailounge.com

Here you can find the menu of Chennai Lounge Indian in Bromsgrove. At the moment, there are 17 dishes and drinks on the food list. You can inquire about <u>seasonal or weekly deals</u> via phone. What <u>Matthew Hill</u> likes about Chennai Lounge Indian:

Consistently good! We're regulars at the Chennai and the food is always tasty and the staff look after you well. Service: Dine in Meal type: Dinner Price per person: £10–20 <u>read more</u>. You can use the WiFi of the place at no extra cost, And into the accessible spaces also come visitors with wheelchairs or physiological disabilities. If the weather are right, you can also eat and drink outside. Various **tasty seafood courses** are provided by the Chennai Lounge Indian from Bromsgrove, On the menu there are also several Asian meals. The **Asian fusion cuisine** is likewise an important part of Chennai Lounge Indian. Anyone who finds the everyday and generally known dishes too boring should approach with a willingness to experiment and try some exciting combination of