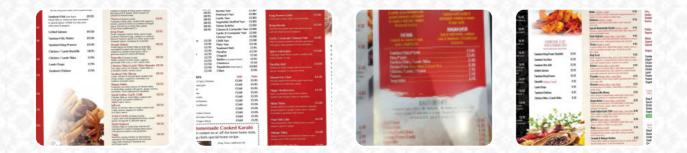

### Chennai Lounge Indian Menu

<u>https://menulist.menu</u> Kidderminster Rd, Bromsgrove, UK B61 9DX, United Kingdom +441527872639 - http://www.chennailounge.com

Here you can find the menu of Chennai Lounge Indian in Bromsgrove. At the moment, there are 17 dishes and drinks on the food list. You can inquire about <u>seasonal or weekly deals</u> via phone. What <u>Matthew Hill</u> likes about Chennai Lounge Indian:

Consistently good! We're regulars at the Chennai and the food is always tasty and the staff look after you well. Service: Dine in Meal type: Dinner Price per person: £10–20 <u>read more</u>. You can use the WiFi of the place at no extra cost, And into the accessible spaces also come visitors with wheelchairs or physiological disabilities. If the weather are right, you can also eat and drink outside. Various **tasty seafood courses** are provided by the Chennai Lounge Indian from Bromsgrove, On the menu there are also several Asian meals. The **Asian fusion cuisine** is likewise an important part of Chennai Lounge Indian. Anyone who finds the everyday and generally known dishes too boring should approach with a willingness to experiment and try some exciting combination of