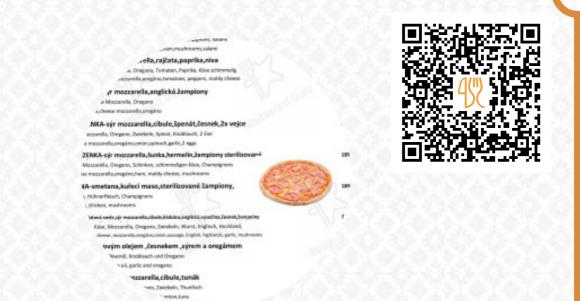

#### Restaurace Na Formance Menu

<u>https://menulist.menu</u> 57 Hwy., Lidečko, Czech Republic, Lidecko +420731900734 - https://naformance.cz/lidecko/



Here you can find the <u>menu</u> of Restaurace Na Formance in Lidecko. At the moment, there are **17** courses and drinks on the food list. You can inquire about changing offers via phone. What <u>Michaela Zweck</u> likes about Restaurace Na Formance:

I don't know any other restaurant where they give such large portions that the food almost falls off the plate (and they have big plates) pleasant, smart, lightning fast service classic Czech cuisine they take euros and payment cards possibility to sit outside on the terrace it is relatively close to the main road, you have to watch out for children the toilets at that time were not fil