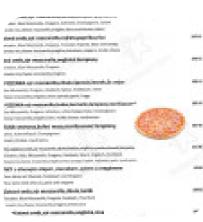

restaurant offers also <u>menus from the European environment</u>. There's also tasty pizza, baked straight from the oven using original methods.

# Restaurace Na Formance Menu



#### Salads

POTATO SALAD

**Appetizers** CREMA DI POMODORO

#### Gnocchi

GNOCCHI

### Starters & Salads

FRIES

# House specialties

SVICKOVA

#### Slowakische-Spezialitäten

BRYNDZOVE HALUSKY

#### **Coffee** ESPRESSO

CAFÉ

# These types of dishes are being served

PIZZA SALAD TUNA STEAK

#### Ingredients Used

CHEESE PORK MEAT MEAT POTATOES

## **Restaurace Na Formance Menu**



# **Restaurace Na Formance**

57 Hwy., Lidečko, Czech Republic, Lidecko **Opening Hours:** Monday 10:30-21:00 Tuesday 10:30-21:00 Wednesday 10:30-21:00 Thursday 10:30-21:00 Friday 10:30-23:00 Saturday 10:30-23:00 Sunday 10:30-21:00



Made with menulist.menu