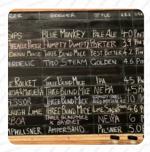

## Drayman's Son Menu

https://menulist.menu 29a Forehill, Ely United Kingdom +441353662920 - http://www.draymansely.com/

Here you can find the <u>menu</u> of *Drayman's Son* in Ely United Kingdom. At the moment, there are **17** courses and drinks on the card. You can inquire about **seasonal or weekly deals** via phone. What <u>Mia Saur</u> likes about Drayman's Son:

A self-professed 'micro-pub' a five minute walk away from Ely Cathedral could not be a better find. A delightful blend of trend with trad, much like the selection of beers which make this place a must visit on their own. Perfect casual vibes and exquisite music played, games and decor equally matching in quality. A hidden gem. Price per person: £10–20 Food: 5 read more. The restaurant is accessible and can therefore also be used with a wheelchair or physical disabilities. If you want to a cocktail after work and sit with friends or alone, Drayman's Son from Ely United Kingdom is a good bar, The guests of the establishment also consider the comprehensive selection of differing coffee and tea specialities that the establishment offers.