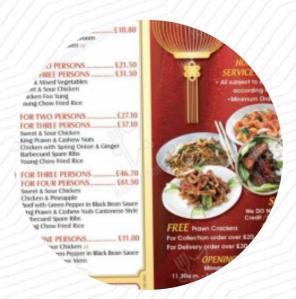

## Jade Garden Menu

#### https://menulist.menu

91 Matson Ave, Gloucester, United Kingdom, Brockworth United Kingdom +441452310640 - https://website--9019320027816676995126-chinesetakeaway.business.site/

A comprehensive <u>menu</u> of Jade Garden from Brockworth United Kingdom covering all **17** dishes and drinks can be found here on the card. For **seasonal or weekly deals**, please get in touch via phone or use the contact details provided on the website. What <u>Sarah Brown</u> likes about Jade Garden: