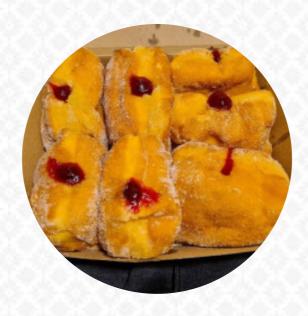

# **Dough Machine Menu**

https://menuweb.menu
Unit 4/61 Brice Ave, Mooroolbark, Australia, Kurunjang (+61)397270031 - http://www.doughmachine.com.au/



# **Dough Machine Menu**



### **Chicken Dishes**

**CHICKEN PARMIGIANA** 

## **Restaurant Category**

**ITALIAN** 

#### Chicken

PINEAPPLE CHICKEN
GRILLED CHICKEN

## **Ingredients Used**

CHOCOLATE PARMIGIANA

## **These Types Of Dishes**

## **Are Being Served**

**PIZZA** 

CHICKEN

#### Pizza

**BBQ PIZZA** 

**BBQ CHICKEN PIZZA** 

**CHICKEN PIZZA** 

**HAWAIIAN PIZZA** 

#### Dessert



DONUTS
CHURROS
WAFFLE

**DONUT** 

# **Dough Machine**

Unit 4/61 Brice Ave, Mooroolbark, Australia, Kurunjang

#### **Opening Hours:**

Tuesday 17:00-21:30 Wednesday 17:00-21:30 Thursday 17:00-21:30 Friday 17:00-22:30 Saturday 17:00-21:30 Su