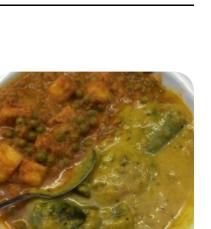

### **Side Dishes**

RICE

**Mexican Dishes** 

CHILLI SAUCE

Indische Getränke

SWEET LASSI

#### These Types Of Dishes Are Being Served

SALAD MEAT

Indian CHICKEN CURRY PURI STRAWBERRIES LASSI