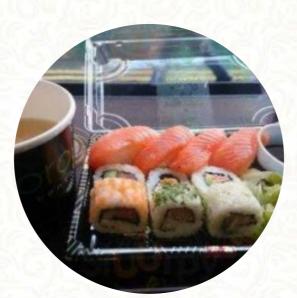

# Sushi Rolls

SUSHI

### These types of dishes are being served

fish Soup

### Ingredients Used

BEEF SALMON EGG MISO PORK MEAT CHICKEN