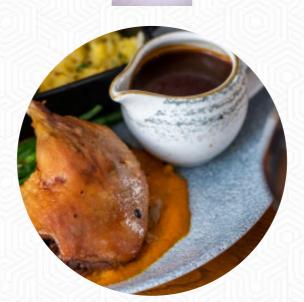

## The Peacock Menu

https://menuweb.menu 221 Crewe Road Nantwich, Cheshire CW5 6NE, Willaston, United Kingdom +441270624069 - https://vintageinn.co.uk

A **comprehensive** menu of The Peacock from Willaston covering all 26 menus and drinks can be found here on the food list. Upon arriving at The Peacock, some customers were disappointed by the lack of menu options and the quality of their dishes, with steaks being overcooked and incorrect orders being served. A Christmas dinner experience was marred by long waiting times, unattentive staff, and incorrect orders, leading to many complaints and refunds. However, there were also positive reviews praising the friendly staff, delicious food, and attentive service. Customers mentioned enjoying the atmosphere and the quality of the food, making special mentions of the warm service and delicious desserts. Overall, opinions on The Peacock were mixed, with some having disappointing experiences while others enjoyed their meals and service, making it a potentially hit-or-miss dining destination.

# These Types Of Dishes Are Being Served

CHICKEN PANINI PIZZA

**SALAD** 

**FISH** 

**PORK CHOP** 

SIRLOIN STEAK

**TUNA STEAK** 

**DESSERTS** 