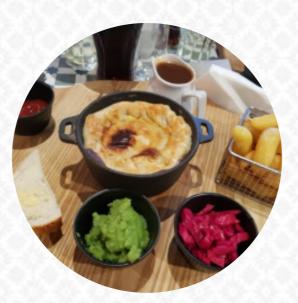

## **The Astley Menu**

<u>https://menuweb.menu</u> Astley Hall Farm House Hallgate, Chorley, United Kingdom +441257277223 - https://www.facebook.com/theastley/









A comprehensive <u>menu</u> of The Astley from <u>Chorley</u> covering all **15** courses and drinks can be found here on the card.



**Main Courses** 

LASAGNA

Fish Dishes

FISH AND CHIPS

#### Drinks

BEER

# Chicken

CAJUN CHICKEN

#### **Mexican Dishes**

CHILLI SAUCE

## Hot Drinks

TEA

# Chicken Specialties

Restaurant Category

Dessert CHEESECAKE STICKY TOFFEE PUDDING

#### Ingredients Used CHEESE BEEF

#### These Types Of Dishes Are Being Served

CHICKEN FISH

ICE CREAM

# The Astley

Astley Hall Farm House Hallgate, Chorley, United Kingdom

**Opening Hours:** Sunday 12:00-21:00 Monday 00:00-03:00 12:00-23:0