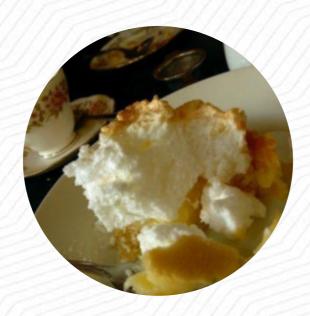

## Baldry's Tea Room Menu

https://menuweb.menu
Grasmere, Red Lion Sq, South Lakeland, United Kingdom
+441539435301

A comprehensive menu of Baldry's Tea Room from South Lakeland covering all 16 courses and drinks can be found here on the food list. Visiting this charming cafe in Grasmere is a must for anyone in the South Lakes area. Despite some complaints of weak coffee and expensive gluten-free options, the overall experience is warm and inviting. The staff are friendly and attentive, and the food is described as tasty and of high quality. The cafe is dog-friendly, with plenty of treats for furry friends. The cozy atmosphere and hearty portions make it a popular spot for locals and visitors alike. With delicious homemade baking, tempting specials, and a wide variety of food and drink options, this cafe is well worth a visit for anyone looking for a welcoming and satisfying dining experience in Grasmere.