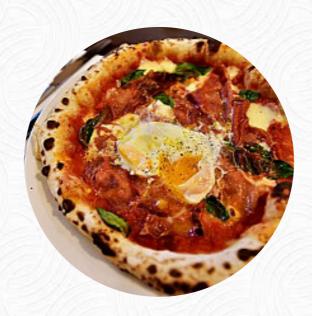

## Flour and Ash Menu

https://menulist.menu 203b Cheltenham Road, Bristol, BS65QX, United Kingdom +441179083228

The Menu of Flour and Ash from Bristol includes about 16 different menus and drinks. On average, you pay for a dish / drink about £9. In Flour and Ash in Bristol, they prepare *delicious* <u>pizza</u> using a time-honored method, served <u>fresh</u>.

## Flour and Ash Menu



| Non alcoholic drinks                   |    | Uncategorized                         |     |
|----------------------------------------|----|---------------------------------------|-----|
| SPARKLING WATER                        | £2 | ANCHOVY & GARLIC                      | £12 |
|                                        |    | SPINACH                               | £13 |
| Pizza