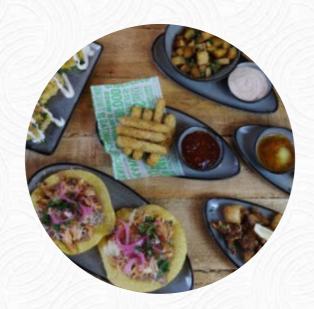

eating was quite decent, but service and location was average and the price was a little for what it was. if it were cheaper, I would have been more, but due to the price I would have expected a little more <u>read more</u>. Anticipate the <u>varied</u>, <u>delicious Mexican cuisine</u>, which is usually prepared with corn, beans and chilies (hot peppers), Particularly with the bite-sized Tapas, you can't absolutely nothing wrong, because there is something for every palate. At the bar, you can also relax after the meal (or during it) with an **alcoholic or non-alcoholic drink**, In addition, the drinks menu that is offered in this established eatery is impressive. It offers a wide variety of beers from the region and the whole world.