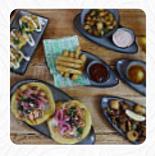

eating was quite decent, but service and location was average and the price was a little for what it was. if it were cheaper, I would have been more, but due to the price I would have expected a little more <u>read more</u>. Anticipate the <u>varied</u>, <u>delicious Mexican cuisine</u>, which is usually prepared with corn, beans and chilies (hot peppers), Particularly with the bite-sized Tapas, you can't absolutely nothing wrong, because there is something for every palate. At the bar, you can also relax after the meal (or during it) with an **alcoholic or non-alcoholic drink**, In addition, the drinks menu that is offered in this established eatery is impressive. It offers a wide variety of beers from the region and the whole world.