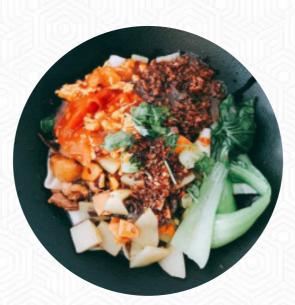

### **Noodle Pot Menu**

<u>https://menuweb.menu</u> 20 St John Maddermarket, Norwich, United Kingdom +441603460312 - https://www.facebook.com/handmadenoodlenorwich/

A **comprehensive** <u>menu</u> of Noodle Pot from Norwich covering all **17** dishes and drinks can be found here on the menu. The restaurant received mixed reviews from customers. Some were disappointed with the quality and authenticity of the food, stating it was cold, too salty, and not as expected. Others praised the friendly service, knowledgeable staff, and flavorful dishes, particularly recommending the biangbiang noodles and sha pots. The cozy atmosphere and reasonable prices were highlighted as positive aspects of the restaurant. While there were concerns about the accuracy of vegetarian options and <u>seafood</u> allergies, overall, the establishment seemed to offer an authentic Chinese dining experience, catering to various tastes and preferences.

#### These Types Of Dishes Are Being Served

FISH CHICKEN NOODLES

Made with menuweb.menu