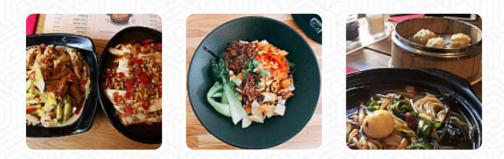

### **Noodle Pot Menu**

<u>https://menuweb.menu</u> 20 St John Maddermarket, Norwich, United Kingdom +441603460312 - https://www.facebook.com/handmadenoodlenorwich/

A **comprehensive** <u>menu</u> of Noodle Pot from Norwich covering all **17** dishes and drinks can be found here on the menu. The restaurant received mixed reviews from customers. Some were disappointed with the quality and authenticity of the food, stating it was cold, too salty, and not as expected. Others praised the friendly service, knowledgeable staff, and flavorful dishes, particularly recommending the biangbiang noodles and sha pots. The cozy atmosphere and reasonable prices were highlighted as positive aspects of the restaurant. While there were concerns about the accuracy of vegetarian options and <u>seafood</u> allergies, overall, the establishment seemed to offer an authentic Chinese dining experience, catering to various tastes and preferences.

#### These Types Of Dishes Are Being Served

FISH CHICKEN NOODLES

Made with menuweb.menu