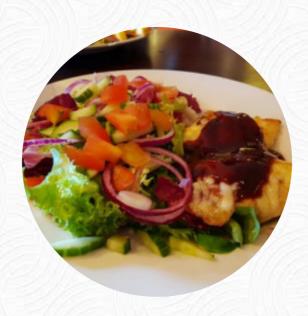

# These Types Of Dishes Are Being Served

FISH CHICKEN MEAT

SALAD
TUNA STEAK
DESSERTS