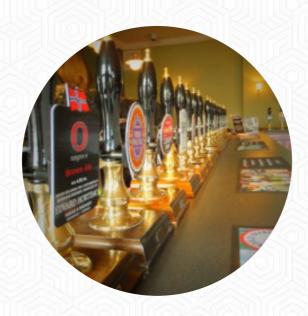

A complete menu of The Trent Bridge Inn from Rushcliffe covering all 30 meals and drinks can be found here on the card. The Trent Bridge Inn offers a classic Wetherspoons experience near the iconic Trent Bridge Cricket Ground. While some staff members may lack training, the overall atmosphere is enjoyable, especially on match days. The prices are reasonable, and the food and drink selection is standard. Some issues with cleanliness and new staff training have been reported, but regular visitors appreciate the convenience and historical charm of the pub. Perfect for a quick drink after work or a pre-game rendezvous, the Trent Bridge Inn offers a laid-back atmosphere and friendly service, making it a solid choice for locals and cricket fans alike.

**BAR** 

**Drinks** 

**BEER** 

**DRINKS** 

**Ingredients Used** 

SALMON BEANS BACON

**ONION** 

**EGG** 