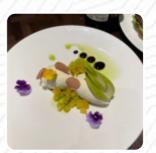

## The Eddison Menu

https://menulist.menu Eastmoreland PI, Dublin, Ireland +35316603000 - http://www.theeddison.ie/









A complete menu of The Eddison from Dublin covering all 17 dishes and drinks can be found here on the menu. For **changing offers**, please get in touch via phone or use the contact details provided on the website. What User likes about The Eddison:

the food and drinks at this place are absolutely fantastic. they have the best burger in the city, the only real club sandwich I've ever had in this country, and an absolutely fantastic margarita, among all other drinks. I usually sit in the bar area or outside and I have to say the service is inadequate. I always had a hard time to order there. even at the bar is hard to get their attention. <a href="read more">read more</a>. As a guest, you can use the WiFi of the place at no extra cost, And into the accessible rooms also come guests with