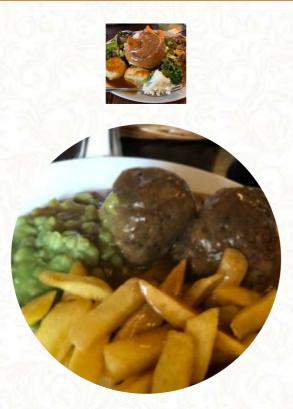

### **Bricklayers Arms Menu**

<u>https://menuweb.menu</u> Main Street, Thornton, Hinckley and Bosworth, United Kingdom +441530230808 - https://bricklayersleicester.co.uk









A **comprehensive** <u>menu</u> of Bricklayers Arms from Hinckley and Bosworth covering all **34** menus and drinks can be found here on the card. The Bricklayer Arms, a charming village pub, offers friendly service and delicious food. Sunday lunch options are hot and fresh, with a welcoming atmosphere. Some patrons noted minor issues like rushed ordering and missing menu items, but overall enjoyed their meals. The pub is praised for its friendly staff and contribution to village life. A great spot for traditional pub meals in a cozy setting, The Bricklayer Arms offers a pleasant dining experience with good v