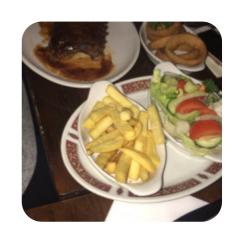

# These Types Of Dishes Are Being Served

**SALAD** 

**TUNA STEAK** 

**CHICKEN** 

**DESSERTS** 

**ICE CREAM** 

### **Ingredients Used**

**VEGETABLES** 

**POTATOES** 

**BEEF** 

**PORK MEAT** 

**SAUSAGE** 

**RASPBERRY** 