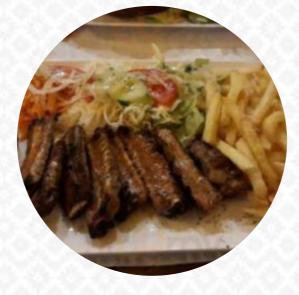

there was a group for a trip so they were very soon overwhelmed the food was not top, the tomato sauces, the sauce was that oil, giovetsi, the pasta were too cooked so it was like a pope. We had to call them back for our order or desserts. I don't recommend it. <u>read more</u>. The Kriti in Sint-gillis offers <u>fine Greek dishes</u> like **Gyros**, **Souvlaki and Seafood**, along with sides like rice and a salad with feta cheese, as well as Pita bread and Tzatziki, At the bar, you can unwind with a freshly tapped beer or other alcoholic and non-alcoholic drinks. If you'd like something sweet for dessert, Kriti does not disappoint with its extensive selection of desserts, Additionally, easy digestible Mediterranean dishes are available.