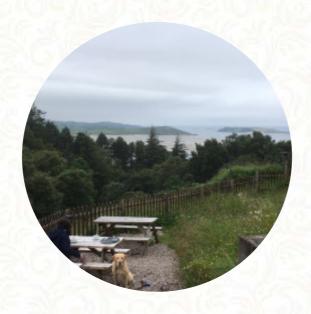

## **Weavers Cafe Menu**

https://menuweb.menu Woodend, Rhitongue, Highland, United Kingdom +441847611332 - https://norsebakehouse.wixsite.com/my-site

Here you can find the <u>menu</u> of Weavers Cafe in Highland. At the moment, there are **35** courses and drinks on the food list. We are a family-owned bakehouse and pizza restaurant located in Tongue, Sutherland. Our menu offers a variety of options throughout the day. We provide set menus for breakfast, lunch, and dinner for dine-in customers, as well as a selection of takeaway options for those who prefer to enjoy their meal in our garden with stunning views of the Kyle of Tongue and Rabbit Islands. Check out our menus online and we look forward to welcoming you soon!