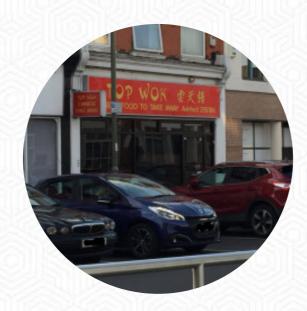

## Top Wok Take Away Menu

https://menuweb.menu 11 Station Approach, Spelthorne, United Kingdom +441784255786

On this website, you can find the **complete <u>menu</u> of Top Wok Take Away** from Spelthorne. Currently, there are **25** courses and drinks up for grabs. Top Wok's recent management change may have affected the quality of their dishes, with many customers disappointed in their poorly flavored meals. However, some still found satisfaction in certain items like the special fried rice. While some were let down by soggy crispy beef and fatty duck, others praised the friendly service and accommodating staff. The menu at Top Wok offers a variety of dishes, with some being hit or miss depending on personal taste. Despite mixed reviews, the restaurant has received awards for their authenticity and hygiene standards. Customers recommend trying dishes like shredded crispy beef and sweet and sour chicken balls.

# Top Wok Take Away

11 Station Approach, Spelthorne, United Kingdom

Opening Hours: Sunday 16:00-23:00 Monday 12:00-23:00 Tuesday 16:00-23:00 Wednesday 12:00-23:00 Thursday 12:00-23:00 Friday 12:00-23:00 Saturday 12:00-23:00