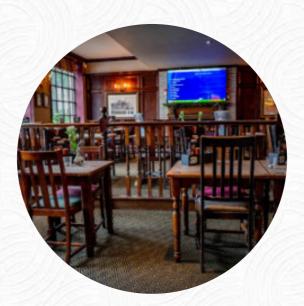

Here you can find the <u>menu</u> of Packhorse Talbot in HOUNSLOW. At the moment, there are **33** menus and drinks on the menu. The Packhorse Talbot is a lively pub in the heart of Chiswick, offering a welcoming atmosphere and friendly service. Enjoy classic pub dishes like burgers and pies, as well as a unique selection of drinks. Whether you're looking for a business lunch, a social gathering with friends, or just a quick stop in your day, Packhorse Talbot welcomes all. Come join us to make new memories and cherish old traditions, no matter the reason for your visit.