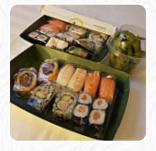

## Wasabi Victoria Station Menu

https://menuweb.menu
Unit 15, Room 10, City of London,Westminster, United Kingdom
+442076300310 - http://www.wasabi.uk.com/

A **comprehensive** menu of Wasabi Victoria Station from City of London, Westminster covering all 23 menus and drinks can be found here on the card. While some have noted a decline in quality over the years, many still find Wasabi to be a convenient spot for a quick and tasty lunch. The small size of the restaurant can make it feel busy and rushed, but the service is quick. The food, ranging from sushi to Japanese curry, is generally well-received, with fresh ingredients and large portions at a reasonable price. Despite occasional missteps, the majority of diners seem to enjoy the experience and find Wasabi to be a reliable choice for a fast and filling meal, making it a popular spot for those on the go.

## Wasabi Victoria Station Menu

Sushi Rolls

**SUSHI** 

**Side Dishes** 

**RICE** 

Sushi

**SASHIMI** 

**Drinks** 