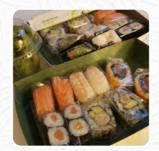

## Wasabi Victoria Station Menu

https://menuweb.menu
Unit 15, Room 10, City of London,Westminster, United Kingdom
+442076300310 - http://www.wasabi.uk.com/

A **comprehensive** menu of Wasabi Victoria Station from City of London, Westminster covering all 23 menus and drinks can be found here on the card. While some have noted a decline in quality over the years, many still find Wasabi to be a convenient spot for a quick and tasty lunch. The small size of the restaurant can make it feel busy and rushed, but the service is quick. The food, ranging from sushi to Japanese curry, is generally well-received, with fresh ingredients and large portions at a reasonable price. Despite occasional missteps, the majority of diners seem to enjoy the experience and find Wasabi to be a reliable choice for a fast and filling meal, making it a popular spot for those on the go.

## Wasabi Victoria Station Menu

Sushi Rolls

**SUSHI** 

**Side Dishes** 

**RICE** 

Sushi

**SASHIMI** 

**Drinks** 