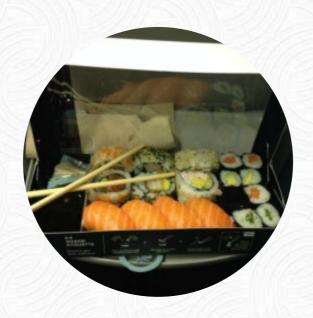

## Wasabi Victoria Station Menu

https://menuweb.menu
Unit 15, Room 10, City of London,Westminster, United Kingdom
+442076300310 - http://www.wasabi.uk.com/

A **comprehensive** menu of Wasabi Victoria Station from City of London, Westminster covering all 23 menus and drinks can be found here on the card. While some have noted a decline in quality over the years, many still find Wasabi to be a convenient spot for a quick and tasty lunch. The small size of the restaurant can make it feel busy and rushed, but the service is quick. The food, ranging from sushi to Japanese curry, is generally well-received, with fresh ingredients and large portions at a reasonable price. Despite occasional missteps, the majority of diners seem to enjoy the experience and find Wasabi to be a reliable choice for a fast and filling meal, making it a popular spot for those on the go.

## Wasabi Victoria Station Menu

Sushi Rolls

**SUSHI** 

**Side Dishes** 

**RICE** 

Sushi

**SASHIMI** 

**Drinks** 