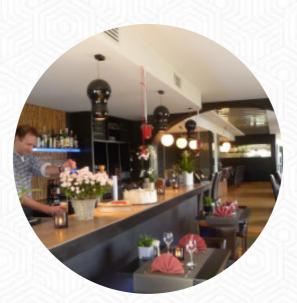

We've been there a few times, always been well received, cozy, quiet atmosphere, the food's been nurtured, and we're very well reserved for good, because every time we go, it's a good one. Keep it up! Bye, Denny. <u>read more</u>. The restaurant and its rooms are wheelchair accessible and thus usable with a wheelchair or physical limitations, Depending on the weather, you can also sit outside and eat. WiFi is available at no extra cost. At Bord'eau from Harelbeke they provide various **exquisite French courses**, Here, the **meat** is freshly *cooked* on an open flame. At the bar, you can still relax after the meal (or during it) with an alcoholic or non-alcoholic drink, Here you'll find sweet pastries and cake, simple snacks and chilled refreshments and hot beverages.