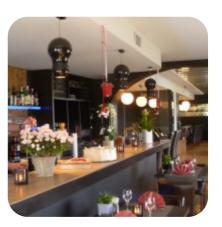

We've been there a few times, always been well received, cozy, quiet atmosphere, the food's been nurtured, and we're very well reserved for good, because every time we go, it's a good one. Keep it up! Bye, Denny. <u>read more</u>. The restaurant and its rooms are wheelchair accessible and thus usable with a wheelchair or physical limitations, Depending on the weather, you can also sit outside and eat. WiFi is available at no extra cost. At Bord'eau from Harelbeke they provide various **exquisite French courses**, Here, the **meat** is freshly *cooked* on an open flame. At the bar, you can still relax after the meal (or during it) with an alcoholic or non-alcoholic drink, Here you'll find sweet pastries and cake, simple snacks and chilled refreshments and hot beverages.