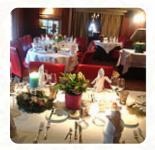

## D'hoeve Menu

https://menulist.menu Leernsesteenweg 218, Deinze, Belgium +3292824889 - https://www.restaurantdhoeve.be

Here you can find the menu of D'hoeve in Deinze. At the moment, there are 18 meals and drinks on the menu. You can inquire about changing offers via phone. The place also offers the possibility to sit outside and eat and drink in nice weather, and there is free WiFi. The premises on site are accessible, and therefore no problem for clientele with wheelchairs or physiological limitations. What <u>User</u> doesn't like about D'hoeve:

Not so cheap for lunch, but it's very nice, kind service. We also thought that lunch was \$22 in the afternoon for resto days. Price was 33/pers in the end, but quality and quantity did make this right. Finally paid with pleasure. Come back. read more. The D'hoeve from Deinze presents different exquisite French dishes, the restaurant provides also menus from the European environment. At the bar, you can still relax after the meal (or during it) with an alcoholic or non-alcoholic drink, Likewise, the guests of the restaurant prefer the extensive selection of various coffee and tea specialities that the establishment provides.