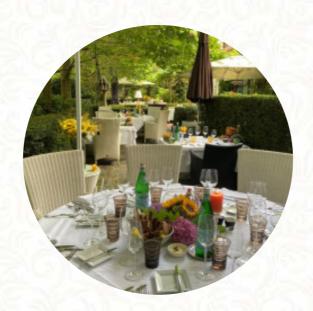

## D'hoeve Menu

https://menulist.menu Leernsesteenweg 218, Deinze, Belgium +3292824889 - https://www.restaurantdhoeve.be

Here you can find the menu of D'hoeve in Deinze. At the moment, there are 18 meals and drinks on the menu. You can inquire about changing offers via phone. The place also offers the possibility to sit outside and eat and drink in nice weather, and there is free WiFi. The premises on site are accessible, and therefore no problem for clientele with wheelchairs or physiological limitations. What <u>User</u> doesn't like about D'hoeve:

Not so cheap for lunch, but it's very nice, kind service. We also thought that lunch was \$22 in the afternoon for resto days. Price was 33/pers in the end, but quality and quantity did make this right. Finally paid with pleasure. Come back. read more. The D'hoeve from Deinze presents different exquisite French dishes, the restaurant provides also menus from the European environment. At the bar, you can still relax after the meal (or during it) with an alcoholic or non-alcoholic drink, Likewise, the guests of the restaurant prefer the extensive selection of various coffee and tea specialities that the establishment provides.