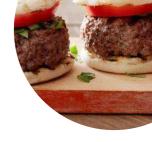

# These Types Of Dishes Are Being Served

BURGER TUNA STEAK LAMB

**MEAT** 

**FISH** 

**PIZZA** 

**ROAST BEEF** 