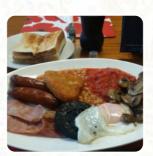

# LA Cafe Menu

https://menulist.menu 55a Westy Lane, Warrington, United Kingdom +447598561008 - http://www.lacafe.org.uk









A comprehensive menu of L A Cafe from Warrington covering all **16** dishes and drinks can be found here on the menu. For changing offers, please get in touch via phone or use the contact details provided on the website.

What <u>User</u> likes about L A Cafe:

the first time that I went with my oncle and eating today was nice and hot, nothing burned or undercooked the cook made a great job on the eat. they make delicious coffee and the atmosphere is beautiful and friendly. I recommend to everyone to try this caffe. the prices are also really good! <a href="read more">read more</a>. In pleasant weather you can even eat in the outdoor area. For the small hunger in between, L A Cafe from Warrington offers delicious sandwiches, small salads, and other small dishes, as well as hot and cold