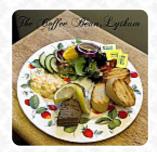

## The Coffee Bean Menu

https://menuweb.menu 77 Clifton Street, Fylde, United Kingdom https://www.facebook.com/The.coffee.bean.lytham

Here you can find the menu of The Coffee Bean in Fylde. At the moment, there are 40 courses and drinks on the menu. The Coffee Bean in Lytham offers a mixed experience for diners. While some enjoy the cream tea and friendly service, others are left disappointed by dry sandwiches and lackluster coffee. The variety of food and drink options, along with the welcoming staff, make it a popular spot. Despite the hit-or-miss reviews, the café's selection of coffees and cakes, along with participating in government schemes, keep customers coming back. With a cozy atmosphere and attentive service, this independent café provides a pleasant setting for a leisurely meal or a quick coffee and cake break with friends.

#### Salads

**SALMON SALAD** 