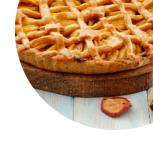

om https://www.facebook.com/The.coffee.bean.lytham









Here you can find the menu of The Coffee Bean in Fylde. At the moment, there are 40 courses and drinks on the menu. The Coffee Bean in Lytham offers a mixed experience for diners. While some enjoy the cream tea and friendly service, others are left disappointed by dry sandwiches and lackluster coffee. The variety of food and drink options, along with the welcoming staff, make it a popular spot. Despite the hit-or-miss reviews, the café's selection of coffees and cakes, along with participating in government schemes, keep customers coming back. With a cozy atmosphere and attentive service, this independent café provides a pleasant setting for a leisurely meal or a quick coffee and cake break with friends.

## The Coffee Bean Menu



#### Salads

**SALMON SALAD** 

## Seafood

**PRAWN** 

#### **Side Dishes**

**BAKED POTATO** 

## **Drinks**

**DRINKS** 

#### **Sauces**

**GRAVY** 

## **Vegetarian Dishes**

**CARROT CAKE** 

#### Wine

**MERLOT** 

## **Sandwiches**

**TUNA SANDWICH** 

**STEAK SANDWICH** 

#### Dessert

**APPLE PIE** 

**BLUEBERRY PIE** 

## **Hot Drinks**

**COFFEE** 

**TEA** 

#### Coffee

**DECAF** 

**CAPPUCCINO** 

## **Restaurant Category**

**GLUTEN FREE** 

**FRENCH** 

# These Types Of Dishes Are Being Served



ICE CREAM BREAD PANINI

**SOUP** 

**TURKEY** 

**MEAT** 

**SALAD** 

**TOSTADAS** 

## Ingredients Used



MILK
BUTTER
PICKLE

**TOMATO** 

**EGG** 

**BACON** 

**CARAMEL** 

**CHOCOLATE** 

RASPBERRY

**TUNA** 

**CHEESE** 

**BEANS** 

## The Coffee Bean Menu



PRAWNS HAM