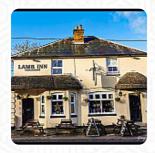

### Lamb Inn Menu

https://menuweb.menu Forest Rd, New Forest, United Kingdom (+44)1794390246 - http://thelambsinn.co.uk

A **complete** menu of Lamb Inn from New Forest covering all **16** dishes and drinks can be found here on the menu. Welcome to The Lamb Inn, a charming family-run pub located on the County boundary of Wiltshire and Hampshire. The Inn offers a wide range of delicious home-cooked food, complemented by a selection of real ales, lagers, wines, and spirits. In the summer, the award-winning beer garden is the perfect spot to relax, while in the winter, guests can cozy up by the open log fire after a walk in the Forest.

## Lamb Inn

Forest Rd, New Forest, United Kingdom

**Opening Hours:** 

Sunday 12:00-21:00

Monday 11:30-15:00 17:30-22:00 Tuesday 11:30-15:00 17:30-22:00 Wednesday 11:30-15:00 17:30-

22:00

Thursday 11:30-15:00 17:30-22:00 Friday 11:30-15:00 17:30-23:00