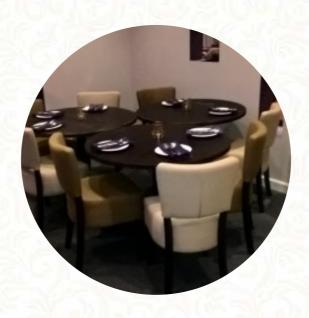

## Waters Edge Indian Menu

https://menuweb.menu 2 Castle Way, South Derbyshire, United Kingdom +441283704444 - http://www.watersedgeindianrestaurant.co.uk/

Here you can find the <u>menu</u> of Waters Edge Indian in South Derbyshire. At the moment, there are **16** courses and drinks on the card. Waters Edge in Willington offers a top-notch Indian dining experience. While some reviewers had negative experiences with dry food and forgotten orders, the majority praised the restaurant for its consistently high quality food and service. Highlights include the extensive menu, generous portions, and delicious mixed grill. Waters Edge stands out for its flavors, quality, and service, even accommodating dietary restrictions. This upmarket restaurant is well worth a visit for anyone in the Midlands looking for an exceptional Indian meal. Whether dining in or getting a takeaway, Waters Edge delivers a top-notch culinary experience.